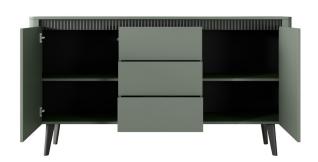

**B - commode 163 2d3s** - W 163,2 / H 86,4 / D 38 cm

C - commode 163 6s - W 163,2 / H 86,4 / D 38 cm