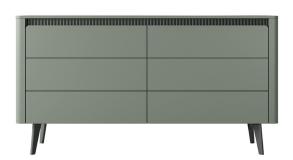

**B - commode 163 2d3s** - W 163,2 / H 86,4 / D 38 cm

C - commode 163 6s - W 163,2 / H 86,4 / D 38 cm