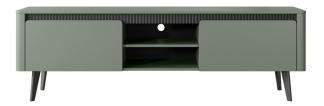

**D - rtv table 187 2d** - W 187,2 / H 58,4 / D 38 cm

E - rtv table 163 2d - W 163,2 / H 58,4 / D 38 cm