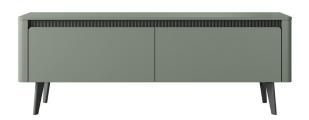

**B - commode 163 2d3s** - W 163,2 / H 86,4 / D 38 cm

C - commode 163 6s - W 163,2 / H 86,4 / D 38 cm