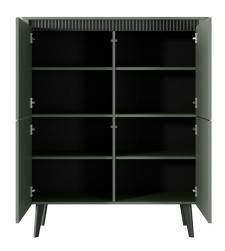

HDF: black

Rim: ABS, in the color of the board

Handle: none, push-to-open

Legs: wood, black color

Hinges: parallel / inset / twin

Drawer guides: ball guides, full extension

**HDF drawer:** black

A - high commode 4d - W 113,2 / H 130,6 / D 38 cm