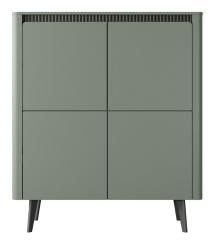

HDF: black

Rim: ABS, in the color of the board

Handle: none, push-to-open

Legs: wood, black color

Hinges: parallel / inset / twin

Drawer guides: ball guides, full extension

**HDF drawer:** black

A - high commode 4d - W 113,2 / H 130,6 / D 38 cm