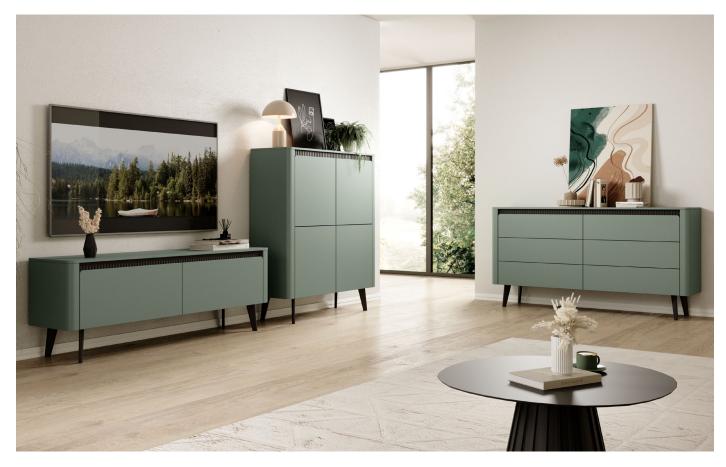

## SOUL Living room

## **GENERAL INFORMATION**

**Body:** laminated chipboard E05, 16 mm + rounded MDF slats + grooved MDF strip

Body color: misty green + black (grooved MDF strip)

Front: laminated chipboard E05, 16 mm

Front color: misty green

HDF: black

Rim: ABS, in the color of the board

Handle: none, push-to-open

Legs: wood, black color

Hinges: parallel / inset / twin

Drawer guides: ball guides, full extension

**HDF drawer:** black

A - high commode 4d - W 113,2 / H 130,6 / D 38 cm

**B - commode 163 2d3s** - W 163,2 / H 86,4 / D 38 cm

C - commode 163 6s - W 163,2 / H 86,4 / D 38 cm

**D - rtv table 187 2d** - W 187,2 / H 58,4 / D 38 cm

E - rtv table 163 2d - W 163,2 / H 58,4 / D 38 cm