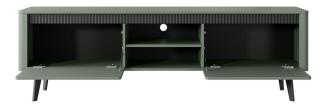

**D - rtv table 187 2d** - W 187,2 / H 58,4 / D 38 cm

E - rtv table 163 2d - W 163,2 / H 58,4 / D 38 cm