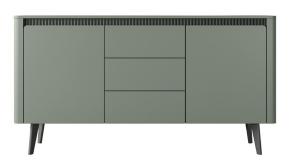

**B - commode 163 2d3s** - W 163,2 / H 86,4 / D 38 cm

C - commode 163 6s - W 163,2 / H 86,4 / D 38 cm