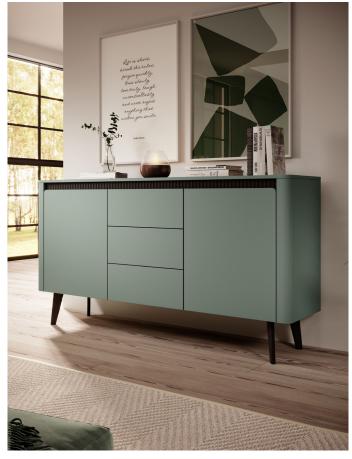

**B - commode 163 2d3s** - W 163,2 / H 86,4 / D 38 cm

C - commode 163 6s - W 163,2 / H 86,4 / D 38 cm