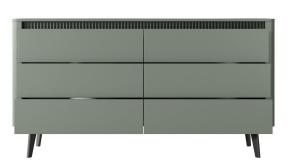

**B - commode 163 2d3s** - W 163,2 / H 86,4 / D 38 cm

C - commode 163 6s - W 163,2 / H 86,4 / D 38 cm